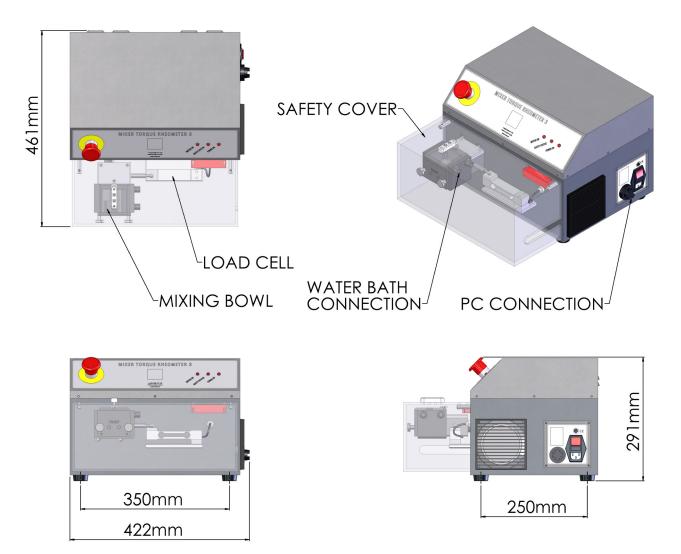

## CALEVA CALEVA MIXER TORQUE RHEOMETER

General arrangement diagram Base unit weight approximately 35 kg