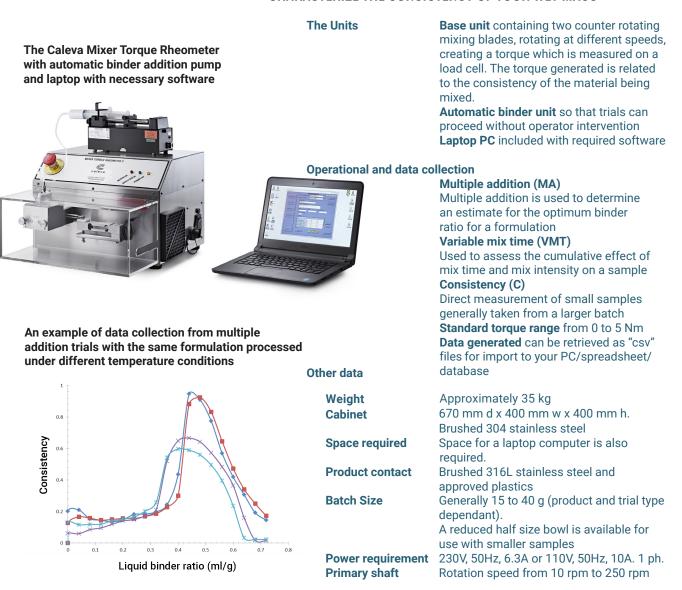

# CALEVA MIXER TORQUE RHEOMETER



#### CHARACTERIZE YOUR WET MASS SPEED UP PRODUCT DEVELOPMENT FACILITATE QUALITY CONTROL

## CHARACTERIZE THE CONSISTENCY OF YOUR WET MASS



Once a series of experiments have been carried out at various binder ratios a three dimensional plot can be produced (as shown) giving an indication of the torque response of a formulation with respect to both binder ratio and mixing time.



#### CALEVA CHARACTERIZE YOUR WET MASS SPEED UP PRODUCT DEVELOPMENT FACILITATE QUALITY CONTROL

## CALEVA CALEVA MIXER TORQUE RHEOMETER

General arrangement diagram Base unit weight approximately 35 kg



# TALK TO US

Please call us without obligation

+44 (0) 1258 471122

info@caleva.com



Certificate Number: 1503