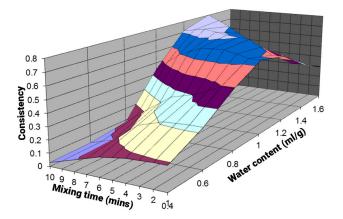

## CHARACTERIZE THE CONSISTENCY OF YOUR WET MASS

Once a series of experiments have been carried out at various binder ratios a three dimensional plot can be produced (as shown) giving an indication of the torque response of a formulation with respect to both binder ratio and mixing time.