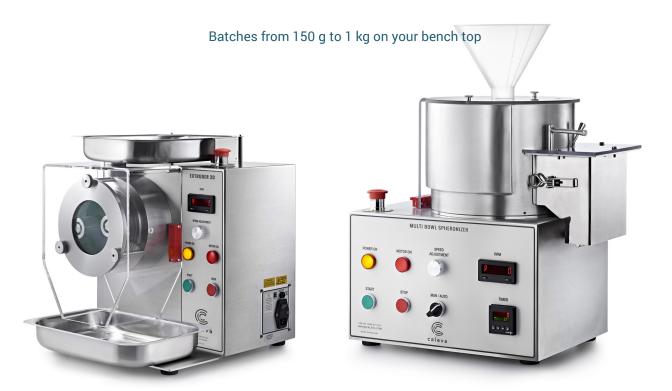

#### BATCHES FROM 150 G TO 1 KG

### BATCHES FROM 150 G TO 1 KG

Caleva offers you a range of extruders and spheronizers
The 1 kg Multi Bowl spheronization kit is for you if you plan to work with batches from 150 to 1000 grams.

The 1 kg Multi Bowl spheronization kit is designed for your bench-top. It is your powerful combination for product development.

#### CALEVA SCREEN EXTRUDER 20

- Maximise productivity in your team.
   You can clean it quickly for rapid re-use.
- Change it later! The only extruder allowing you to use (optional) reduced height screens if you need to reduce your batch size.

# CALEVA MBS SPHERONIZER BASE WITH A 250 MM DIAMETER BOWL

- Is this your ideal batch size forever?
- Change it later! The only spheronizer allowing you to reduce your working batch size with additional (optional) bowls.