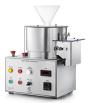

### BATCHES FROM 150 G TO 1 KG

Caleva offers you a range of extruders and spheronizers
The 1 kg Multi Bowl spheronization kit is for you if you plan to work with batches from 150 to 1000 grams.

The 1 kg Multi Bowl spheronization kit is designed for your bench-top. It is your powerful combination for product development.

The 1 kg Multi Bowl spheronization kit takes a limited amount of your bench-top space. It's a powerful combination for your product development. Discuss your requirements with us to find your best option from the range of equipment Caleva can offer to optimize your development work