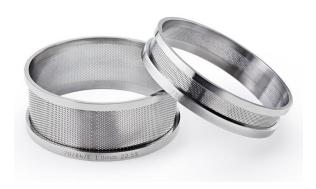

### **EXTRUDER 20:**

- O Interchangeable screens
- O Drilled screen holes
- O Different hole sizes available
- Variable screen heights

SPHERONIZER MBS 250:

- Interchangeable bowls
- Water jacketed bowls
- Automatic run timer
- Fines air connections

The Extruder 20 can accept screens of different heights for optimum extrusion of different batch sizes