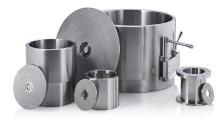

### CALEVA MULTI-BOWL 1 KG KIT:

Why Multi Bowl? It's versatile, you will have the option to change bowl sizes if your batch sizes change.

Different bowl sizes (for different batch sizes) are available to use on the same base

# CALEVA MBS SPHERONIZER BASE WITH A 250 MM DIAMETER BOWL

- Is this your ideal batch size forever?
- Change it later! The only spheronizer allowing you to reduce your working batch size with additional (optional) bowls.

Spheronizer 250 with a full sized bowl for batch sizes from 150 g to 1 Kg

### **EXTRUDER 20:**

- O Interchangeable screens
- O Drilled screen holes
- O Different hole sizes available
- Variable screen heights

SPHERONIZER MBS 250:

- Interchangeable bowls
- Water jacketed bowls
- Automatic run timer
- Fines air connections