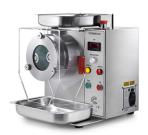

#### CALEVA SCREEN EXTRUDER 20

- Maximise productivity in your team.
   You can clean it quickly for rapid re-use.
- Change it later! The only extruder allowing you to use (optional) reduced height screens if you need to reduce your batch size.

Extruder 20 with the facility to use full height or reduced height screens

### **EXTRUDER 20:**

- O Interchangeable screens
- O Drilled screen holes
- O Different hole sizes available
- Variable screen heights

SPHERONIZER MBS 250:

- Interchangeable bowls
- Water jacketed bowls
- Automatic run timer
- Fines air connections

The Extruder 20 can accept screens of different heights for optimum extrusion of different batch sizes